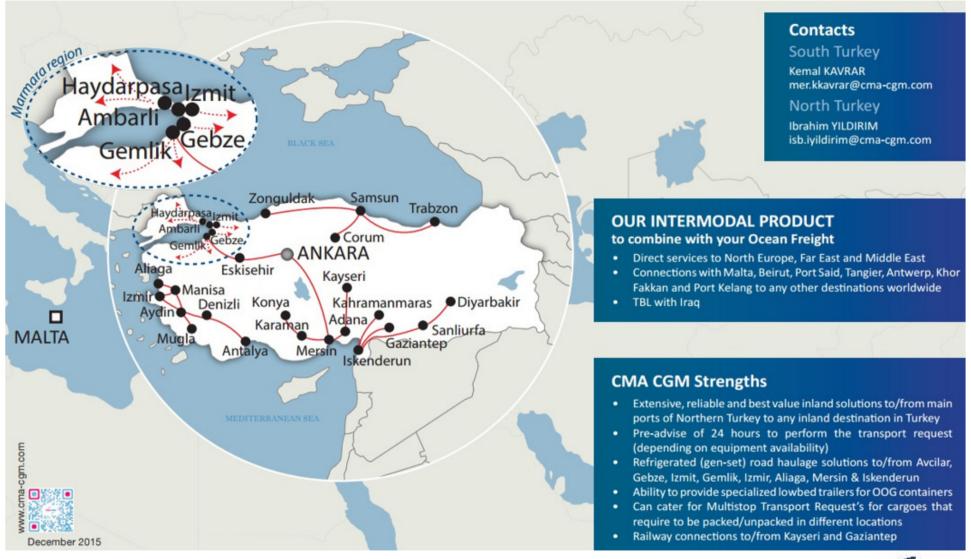

**MOROCCO** Summer season



#### **MOROCCO** Winter season



#### West Med - East Med



#### **Intra East Med**



## **NAF Ro-Ro Services**





## **RO-RO services**











# NAF & Intramed optimized network and feedering solution





## **Intramed services Network**

An integrated network ensuring connection from/to every corner of Mediterranean sea



# Shuttles ex Tanger: Morocco, West Algeria, Tunisia









# **Inland & Intermodal solutions**





## France inland & European intermodal services

A comprehensive hinterland coverage to bring answer to short sea customer via Marseilles





## Spain inland & intermodal services





## Italy inland & intermodal services





## Adriatic Central Europe inland & intermodal services





## Turkey inland & intermodal services



# THANK YOU