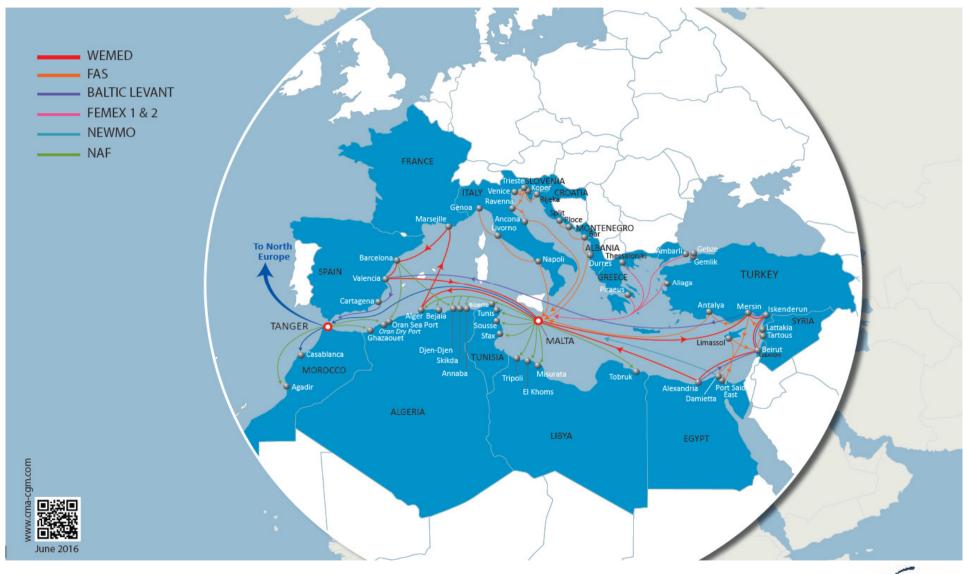

# NAF & Intramed optimized network and feedering solution

## **Intramed services Network**

An integrated network ensuring connection from/to every corner of Mediterranean sea