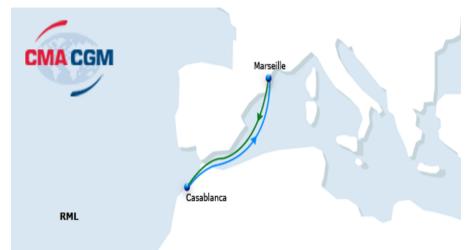

| 4         | 5        |
| Algiers Sea Port | 5          | 7     | 8         | 7         | 8        |
| Ghazaouet        | 2          | 4     | 5         | 4         | 5        |
| Oran             | 2          | 4     | 5         | 4         | 5        |
| Bejaia           | 6          | 8     | 9         | 8         | 9        |
| Annaba           | 6          | 8     | 9         | 8         | 9        |
| Skikda           | 6          | 8     | 9         | 8         | 9        |
| Mostaganem       | 2          | 4     | 5         | 4         | 5        |

NB: Transit Time Gandia-Ghazaouet: 20 hours





#### **MOROCCO** Summer season



#### **MOROCCO** Winter season



#### West Med - East Med



#### **Intra East Med**



## **NAF Ro-Ro Services**





## **RO-RO services**











# NAF & Intramed optimized network and feedering solution





## **Intramed services Network**

An integrated network ensuring connection from/to every corner of Mediterranean sea



# Shuttles ex Tanger: Morocco, West Algeria, Tunisia









# **Inland & Intermodal solutions**





## France inland & European intermodal services

A comprehensive hinterland coverage to bring answer to short sea customer via Marseilles





## Spain inland & intermodal services





## Italy inland & intermodal services





## Adriatic Central Europe inland & intermodal services





## Turkey inland & intermodal services



# THANK YOU