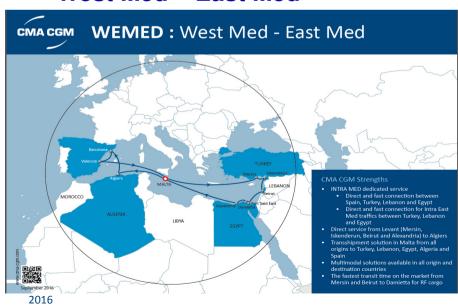

---|-----------|-----------|----------|
| Algiers ODCY     | 2          | 4     | 5         | 4         | 5        |
| Algiers Sea Port | 5          | 7     | 8         | 7         | 8        |
| Ghazaouet        | 2          | 4     | 5         | 4         | 5        |
| Oran             | 2          | 4     | 5         | 4         | 5        |
| Bejaia           | 6          | 8     | 9         | 8         | 9        |
| Annaba           | 6          | 8     | 9         | 8         | 9        |
| Skikda           | 6          | 8     | 9         | 8         | 9        |
| Mostaganem       | 2          | 4     | 5         | 4         | 5        |

NB: Transit Time Gandia-Ghazaouet: 20 hours





#### **MOROCCO** Summer season



#### **MOROCCO** Winter season



#### West Med - East Med



#### **Intra East Med**



## **NAF Ro-Ro Services**





## **RO-RO services**











# NAF & Intramed optimized network and feedering solution





## **Intramed services Network**

An integrated network ensuring connection from/to every corner of Mediterranean sea



# Shuttles ex Tanger: Morocco, West Algeria, Tunisia









# **Inland & Intermodal solutions**





## France inland & European intermodal services

A comprehensive hinterland coverage to bring answer to short sea customer via Marseilles





## Spain inland & intermodal services





## Italy inland & intermodal services





## Adriatic Central Europe inland & intermodal services





## Turkey inland & intermodal services



# THANK YOU