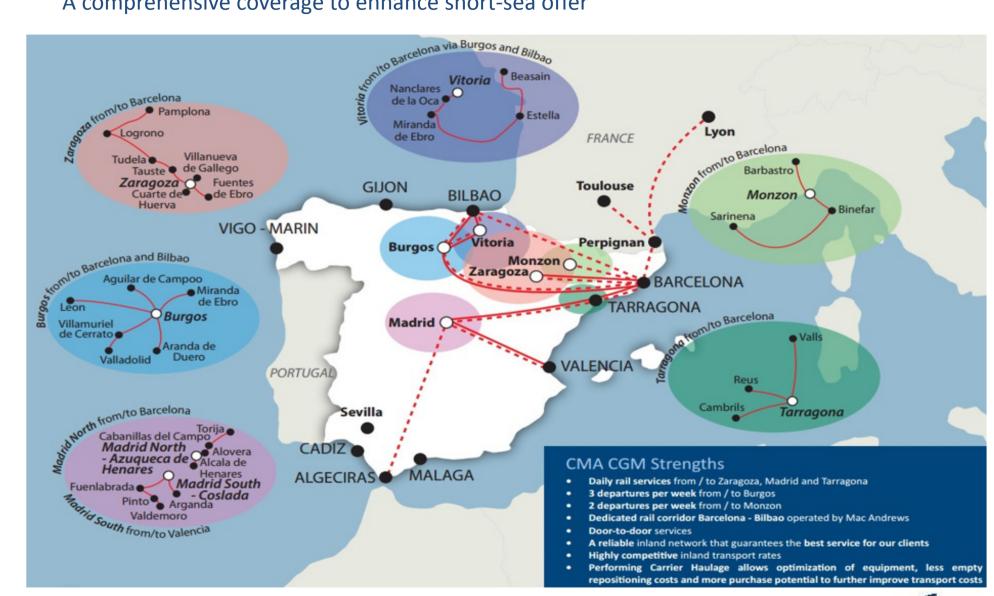

| 9        |
| Mostaganem       | 2          | 4     | 5         | 4         | 5        |

NB: Transit Time Gandia-Ghazaouet: 20 hours





#### **MOROCCO** Summer season



#### **MOROCCO** Winter season



#### West Med - East Med



#### **Intra East Med**



## **NAF Ro-Ro Services**





## **RO-RO services**











# NAF & Intramed optimized network and feedering solution





## **Intramed services Network**

An integrated network ensuring connection from/to every corner of Mediterranean sea



# Shuttles ex Tanger: Morocco, West Algeria, Tunisia









# **Inland & Intermodal solutions**





## France inland & European intermodal services

A comprehensive hinterland coverage to bring answer to short sea customer via Marseilles





## Spain inland & intermodal services





## Italy inland & intermodal services





## Adriatic Central Europe inland & intermodal services





## Turkey inland & intermodal services



# THANK YOU