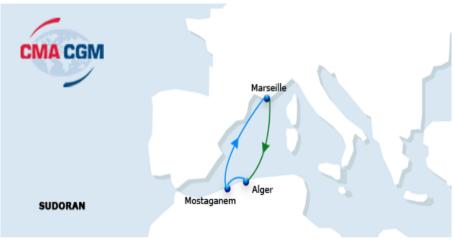

#### **Key points**

- 4 weekly loops with fixed day departure
- 9 to 12 vessels deployed to serve 9 to 10 Algerian ports
- Integrated an extensive intermodal offer from main European cities via Marseilles (weekly rail connections).
- 1 owned dry port in Algiers: ALTERCO ODCY and a second dry port solution with Anisfer

# EURONAF line provides the widest range of ports in North Africa with the more reliable and regular service in the market.

- from Marseille: direct weekly sailings to Algiers dry port Alterco, Algiers dry port Anisfer, Algiers sea port, Oran, Ghazaouet, Annaba, Skikda, Mostaganem,
- from Valencia/Barcelona: direct weekly sailings to Algiers dry port Alterco and Oran, semi direct services(\*) to other Algerian POD,
- from La Spezia/Genoa/Gandia: direct weekly sailings to Ghazaouet, semi direct services(\*) to other Algerian POD.
- Direct weekly service from Algiers to Marseille/Valencia/Barcelona

#### **Transit time**

| To \ From        | Marseilles | Genoa | La Spezia | Barcelona | Valencia |
|------------------|------------|-------|-----------|-----------|----------|
| Algiers ODCY     | 2          | 4     | 5         | 4         | 5        |
| Algiers Sea Port | 5          | 7     | 8         | 7         | 8        |
| Ghazaouet        | 2          | 4     | 5         | 4         | 5        |
| Oran             | 2          | 4     | 5         | 4         | 5        |
| Bejaia           | 6          | 8     | 9         | 8         | 9        |
| Annaba           | 6          | 8     | 9         | 8         | 9        |
| Skikda           | 6          | 8     | 9         | 8         | 9        |
| Mostaganem       | 2          | 4     | 5         | 4         | 5        |