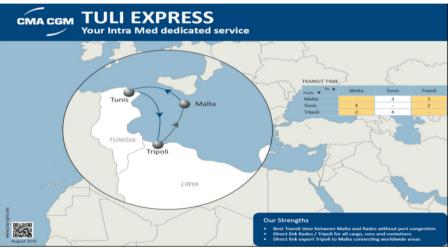

| 4         | 5        |
| Algiers Sea Port | 5          | 7     | 8         | 7         | 8        |
| Ghazaouet        | 2          | 4     | 5         | 4         | 5        |
| Oran             | 2          | 4     | 5         | 4         | 5        |
| Bejaia           | 6          | 8     | 9         | 8         | 9        |
| Annaba           | 6          | 8     | 9         | 8         | 9        |
| Skikda           | 6          | 8     | 9         | 8         | 9        |
| Mostaganem       | 2          | 4     | 5         | 4         | 5        |

NB: Transit Time Gandia-Ghazaouet: 20 hours





#### **MOROCCO** Summer season



#### **MOROCCO** Winter season



#### West Med - East Med



#### **Intra East Med**



## **NAF Ro-Ro Services**





## **RO-RO services**











# NAF & Intramed optimized network and feedering solution





## **Intramed services Network**

An integrated network ensuring connection from/to every corner of Mediterranean sea



# Shuttles ex Tanger: Morocco, West Algeria, Tunisia









# **Inland & Intermodal solutions**





## France inland & European intermodal services

A comprehensive hinterland coverage to bring answer to short sea customer via Marseilles





## Spain inland & intermodal services





## Italy inland & intermodal services





## Adriatic Central Europe inland & intermodal services





## Turkey inland & intermodal services



# THANK YOU