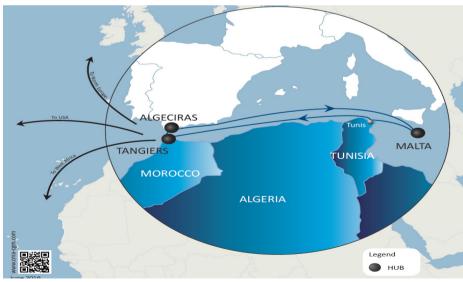

# NAF & Intramed optimized network and feedering solution

## **Intramed services Network**

An integrated network ensuring connection from/to every corner of Mediterranean sea