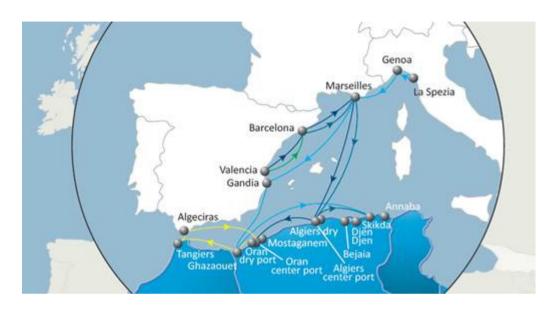

# EURONAF – Italy / France / Spain – North Africa services

#### **Key points**

- 4 weekly loops with fixed day departure
- 9 to 12 vessels deployed to serve 9 to 10 Algerian ports
- Integrated an extensive intermodal offer from main European cities via Marseilles (weekly rail connections).
- 1 owned dry port in Algiers: ALTERCO ODCY and a second dry port solution with Anisfer

# EURONAF line provides the widest range of ports in North Africa with the more reliable and regular service in the market.

- from Marseille: direct weekly sailings to Algiers dry port Alterco, Algiers dry port Anisfer, Algiers sea port, Oran, Ghazaouet, Annaba, Skikda, Mostaganem,
- from Valencia/Barcelona: direct weekly sailings to Algiers dry port Alterco and Oran, semi direct services(\*) to other Algerian POD,
- from La Spezia/Genoa/Gandia: direct weekly sailings to Ghazaouet, semi direct services(\*) to other Algerian POD.
- Direct weekly service from Algiers to Marseille/Valencia/Barcelona

#### **Transit time**

| To \ From        | Marseilles | Genoa | La Spezia | Barcelona | Valencia |
|------------------|------------|-------|-----------|-----------|----------|
| Algiers ODCY     | 2          | 4     | 5         | 4         | 5        |
| Algiers Sea Port | 5          | 7     | 8         | 7         | 8        |
| Ghazaouet        | 2          | 4     | 5         | 4         | 5        |
| Oran             | 2          | 4     | 5         | 4         | 5        |
| Bejaia           | 6          | 8     | 9         | 8         | 9        |
| Annaba           | 6          | 8     | 9         | 8         | 9        |
| Skikda           | 6          | 8     | 9         | 8         | 9        |
| Mostaganem       | 2          | 4     | 5         | 4         | 5        |