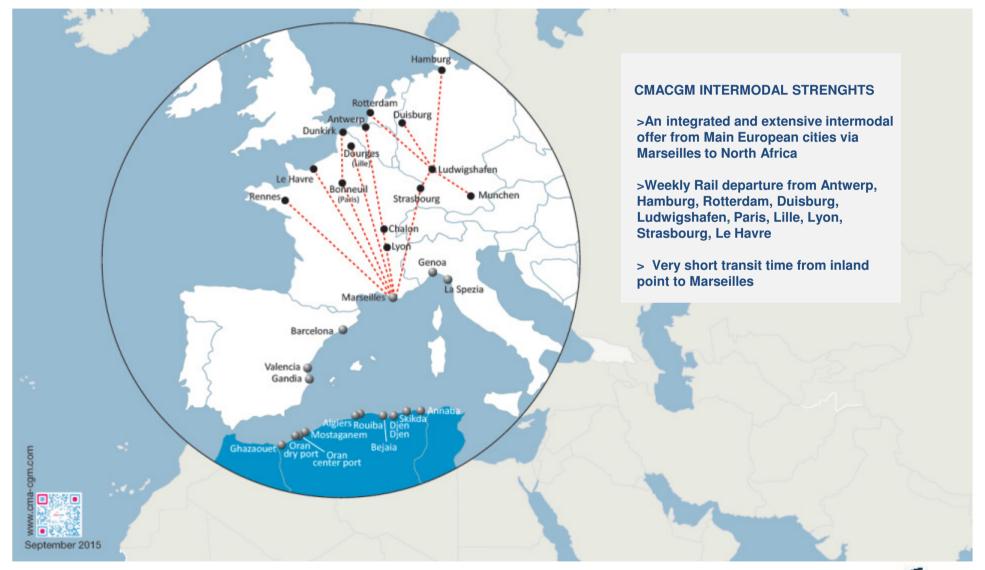

# **Inland & Intermodal solutions**

## France inland & European intermodal services

A comprehensive hinterland coverage to bring answer to short sea customer via Marseilles

#### **Key points**

- 4 weekly loops with fixed day departure
- 9 to 12 vessels deployed to serve 9 to 10 Algerian ports
- Integrated an extensive intermodal offer from main European cities via Marseilles (weekly rail connections).
- 1 owned dry port in Algiers: ALTERCO ODCY and a second dry port solution with Anisfer