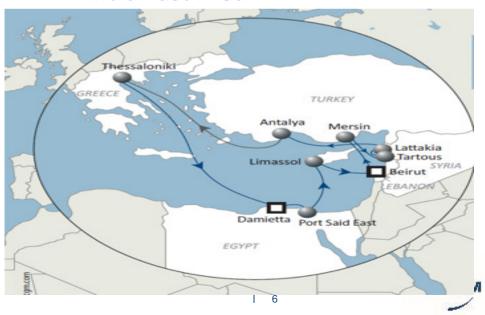

|----------|
| Algiers ODCY     | 2          | 4     | 5         | 4         | 5        |
| Algiers Sea Port | 5          | 7     | 8         | 7         | 8        |
| Ghazaouet        | 2          | 4     | 5         | 4         | 5        |
| Oran             | 2          | 4     | 5         | 4         | 5        |
| Bejaia           | 6          | 8     | 9         | 8         | 9        |
| Annaba           | 6          | 8     | 9         | 8         | 9        |
| Skikda           | 6          | 8     | 9         | 8         | 9        |
| Mostaganem       | 2          | 4     | 5         | 4         | 5        |

NB: Transit Time Gandia-Ghazaouet: 20 hours





#### **MOROCCO** Summer season



#### **MOROCCO** Winter season



#### West Med - East Med



#### **Intra East Med**



## **NAF Ro-Ro Services**





## **RO-RO services**











# NAF & Intramed optimized network and feedering solution





## **Intramed services Network**

An integrated network ensuring connection from/to every corner of Mediterranean sea



# Shuttles ex Tanger: Morocco, West Algeria, Tunisia









# **Inland & Intermodal solutions**





## France inland & European intermodal services

A comprehensive hinterland coverage to bring answer to short sea customer via Marseilles





## Spain inland & intermodal services





## Italy inland & intermodal services





## Adriatic Central Europe inland & intermodal services





## Turkey inland & intermodal services



# THANK YOU