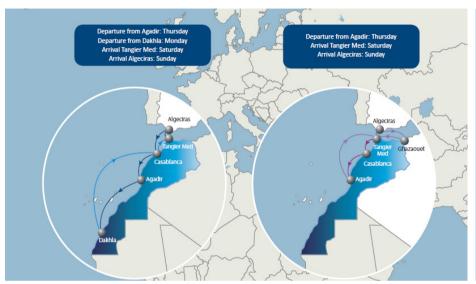

| 5        |
| Bejaia           | 6          | 8     | 9         | 8         | 9        |
| Annaba           | 6          | 8     | 9         | 8         | 9        |
| Skikda           | 6          | 8     | 9         | 8         | 9        |
| Mostaganem       | 2          | 4     | 5         | 4         | 5        |

NB: Transit Time Gandia-Ghazaouet: 20 hours





#### **MOROCCO** Summer season



#### **MOROCCO** Winter season



#### West Med - East Med



#### **Intra East Med**



## **NAF Ro-Ro Services**





## **RO-RO services**











# NAF & Intramed optimized network and feedering solution





## **Intramed services Network**

An integrated network ensuring connection from/to every corner of Mediterranean sea



# Shuttles ex Tanger: Morocco, West Algeria, Tunisia









# **Inland & Intermodal solutions**





## France inland & European intermodal services

A comprehensive hinterland coverage to bring answer to short sea customer via Marseilles





## Spain inland & intermodal services





## Italy inland & intermodal services





## Adriatic Central Europe inland & intermodal services





## Turkey inland & intermodal services



# THANK YOU