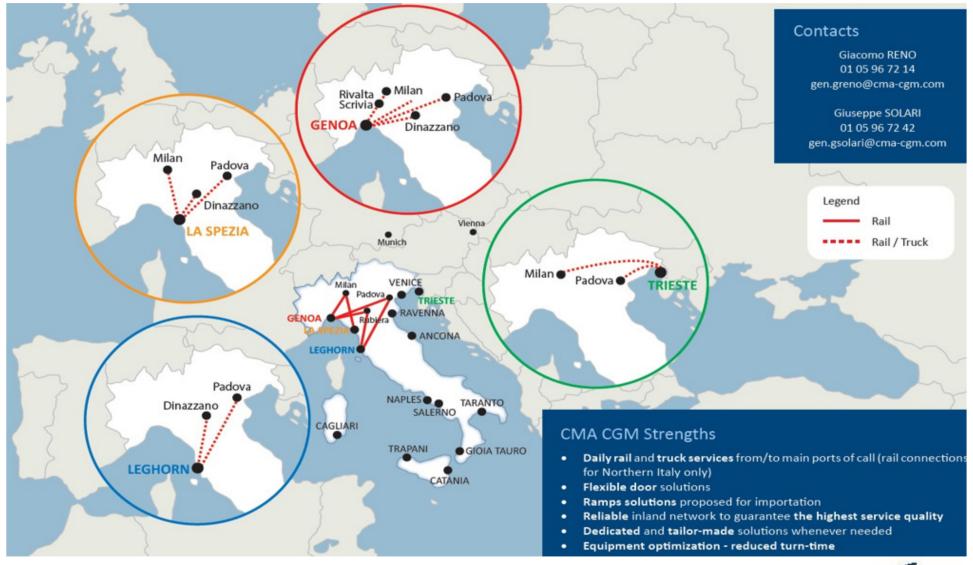

| 4     | 5         | 4         | 5        |

NB: Transit Time Gandia-Ghazaouet: 20 hours





#### **MOROCCO** Summer season



#### **MOROCCO** Winter season



#### West Med - East Med



#### **Intra East Med**



## **NAF Ro-Ro Services**





## **RO-RO services**











# NAF & Intramed optimized network and feedering solution





## **Intramed services Network**

An integrated network ensuring connection from/to every corner of Mediterranean sea



# Shuttles ex Tanger: Morocco, West Algeria, Tunisia









# **Inland & Intermodal solutions**





## France inland & European intermodal services

A comprehensive hinterland coverage to bring answer to short sea customer via Marseilles





## Spain inland & intermodal services





## Italy inland & intermodal services





## Adriatic Central Europe inland & intermodal services





## Turkey inland & intermodal services



# THANK YOU